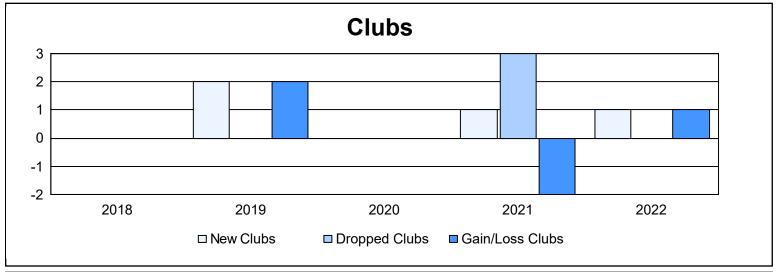

District 51 O As of June 2022 Cumulative

| Year      | New<br>Clubs | Dropped<br>Clubs | Gain/<br>Loss<br>Clubs | New<br>Members | Charter<br>Members | Reinstate<br>Members | Transfer<br>Members | Total<br>Member<br>Added | Total<br>Members<br>Dropped | Gain/<br>Loss<br>Members |
|-----------|--------------|------------------|------------------------|----------------|--------------------|----------------------|---------------------|--------------------------|-----------------------------|--------------------------|
| 2017-2018 | 0            | 0                | 0                      | 99             | 3                  | 13                   | 9                   | 124                      | 349                         | -225                     |
| 2018-2019 | 2            | 0                | 2                      | 197            | 60                 | 10                   | 6                   | 273                      | 206                         | 67                       |
| 2019-2020 | 0            | 0                | 0                      | 106            | 13                 | 5                    | 2                   | 126                      | 240                         | -114                     |
| 2020-2021 | 1            | 3                | -2                     | 153            | 38                 | 8                    | 10                  | 209                      | 145                         | 64                       |
| 2021-2022 | 1            | 0                | 1                      | 204            | 30                 | 8                    | 5                   | 247                      | 135                         | 112                      |
| Average   | 1            | 1                | 0                      | 152            | 29                 | 9                    | 6                   | 196                      | 215                         | -19                      |