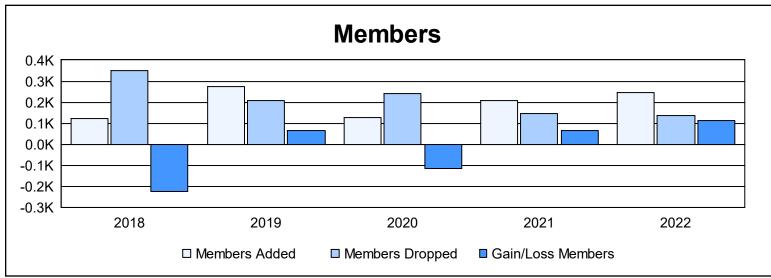

District 51 O As of June 2022 Cumulative

| Year      | New<br>Clubs | Dropped<br>Clubs | Gain/<br>Loss<br>Clubs | New<br>Members | Charter<br>Members | Reinstate<br>Members | Transfer<br>Members | Total<br>Member<br>Added | Total<br>Members<br>Dropped | Gain/<br>Loss<br>Members |
|-----------|--------------|------------------|------------------------|----------------|--------------------|----------------------|---------------------|--------------------------|-----------------------------|--------------------------|
| 2017-2018 | 0            | 0                | 0                      | 99             | 3                  | 13                   | 9                   | 124                      | 349                         | -225                     |
| 2018-2019 | 2            | 0                | 2                      | 197            | 60                 | 10                   | 6                   | 273                      | 206                         | 67                       |
| 2019-2020 | 0            | 0                | 0                      | 106            | 13                 | 5                    | 2                   | 126                      | 240                         | -114                     |
| 2020-2021 | 1            | 3                | -2                     | 153            | 38                 | 8                    | 10                  | 209                      | 145                         | 64                       |
| 2021-2022 | 1            | 0                | 1                      | 204            | 30                 | 8                    | 5                   | 247                      | 135                         | 112                      |
| Average   | 1            | 1                | 0                      | 152            | 29                 | 9                    | 6                   | 196                      | 215                         | -19                      |